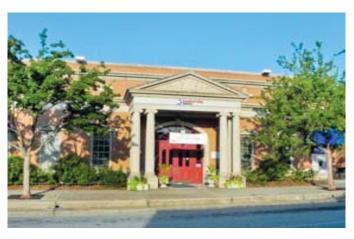

# 615 Liberty Street 23,640 +/-sf Building

### Located in Burke County, Georgia

- Bank building located in the heart of historic downtown
- Brick exterior, 2nd floor & full basement
- Ample parking behind building
- Business zoning with permitted uses of retail, banking and professional office