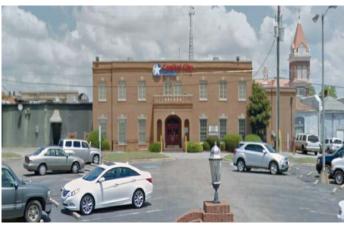

# 615 Liberty Street 23,640 +/-sf Building

### Located in Burke County, Georgia

- Bank building located in the heart of historic downtown
- Brick exterior, 2nd floor & full basement
- Ample parking behind building
- Business zoning with permitted uses of retail, banking and professional office

WAYNESBORO,